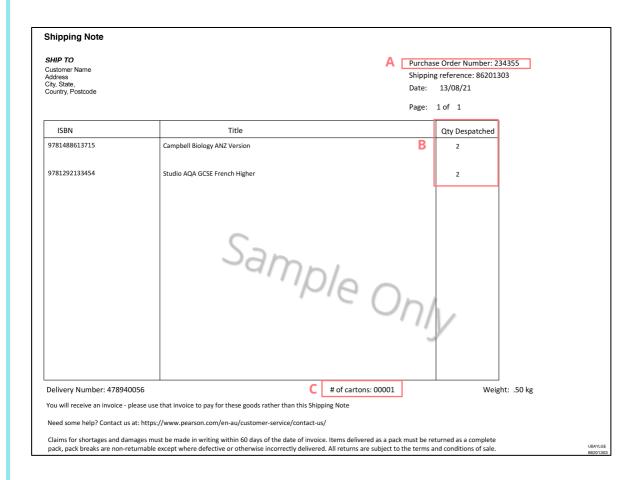

# Shipping Note

A shipping note will be included in the box with the product(s). This document will outline what you will receive in the delivery.

- A Purchase Order Number
- B Quantity of each product included in delivery
- C Number of cartons in the delivery