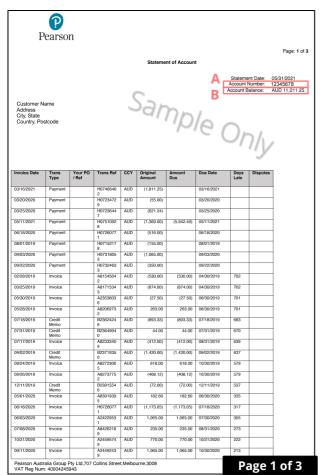

#### Statement of Account

- A New Account Number
- B Account Balance
- C Summary of activity