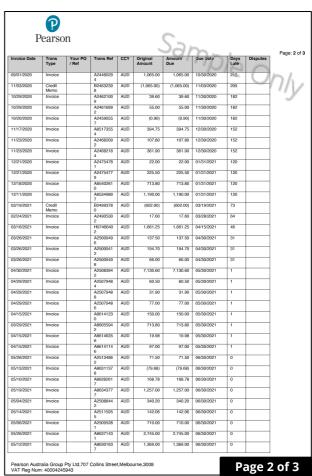

#### Statement of Account

- A New Account Number
- B Account Balance
- C Summary of activity