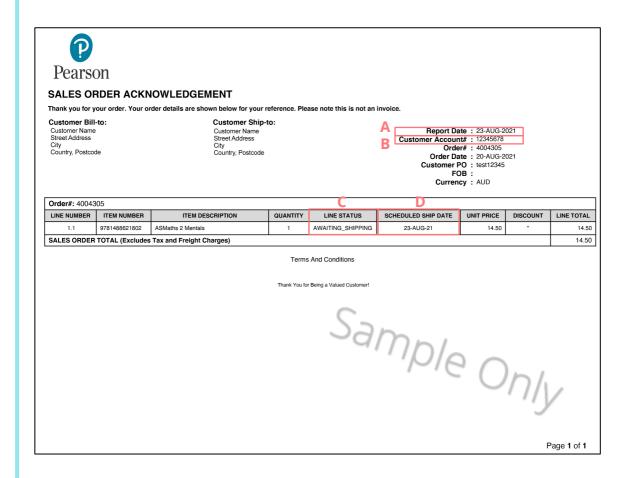

# Sales Order Acknowledgment

A Sales Order Acknowledgement (SOA) will be sent, via email only, each time an order is placed. The SOA will confirm each product within your order.

- A New account number
- B Order number

Line status

- This relates to the status of each item. For example, if an item is on backorder.
- D Schedule ship date