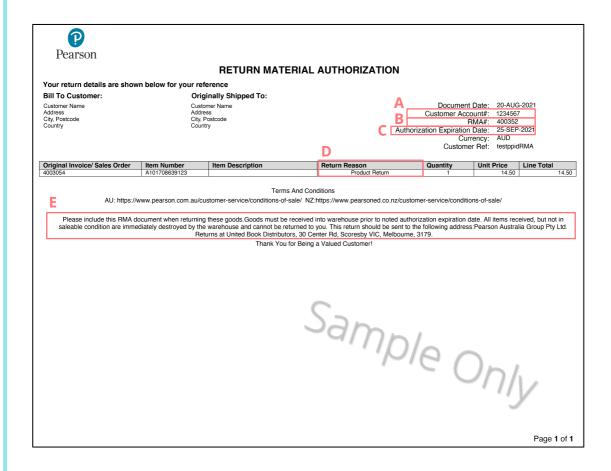

### Return Material Authorisation (RMA)

The Returns Material Authorisation (RMA) will replace the previous Returns Authorisation (RA). Please continue to contact Pearson customer service if you want to return a product. You will need to include the RMA with the product being returned.

- A New account number
- B Return Material Authorisation (RMA) number
- C Authorisation expiration date
- D Return reason
- E Return and RMA instructions