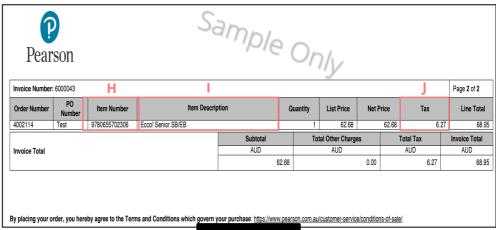

Page 2 of 2

- A Invoice number
- B Delivery number
- C New account number
- D Sales order number
- E Purchase order number
- F Summary of order amount
- G Pearson remittance details
- H Item number
- I Item description
- J Tax per item