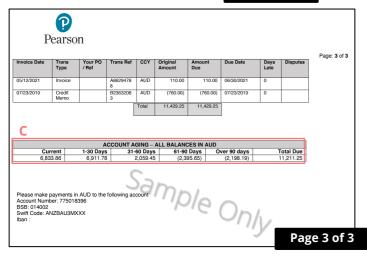

#### Statement of Account

- A New Account Number
- B Account Balance
- C Summary of activity